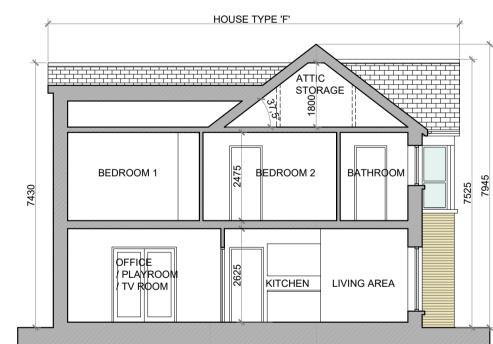

SIDE (DUAL FRONTAGE) ELEVATION @ 1:100 TERRACE BLOCK TYPE 15

SIDE (DUAL FRONTAGE) ELEVATION @ 1:100 TERRACE BLOCK TYPE 15

SECTION A-A @ 1:100 TERRACE BLOCK TYPE 15

FRONT ELEVATION @ 1:100 TERRACE BLOCK TYPE 15

REAR ELEVATION @ 1:100 TERRACE BLOCK TYPE 15

TERRACE BLOCK TYPE 15—CHARACTER AREA 4

PROPOSED FINISHES:
SLATE / TILED FINISH TO ROOF.

UPVC / ALUMINIUM FINISH TO FASCIAS, GUTTERS AND DOWNPIPES.

SELECTED BRICK FINISH TO AREAS AS INDICATED.