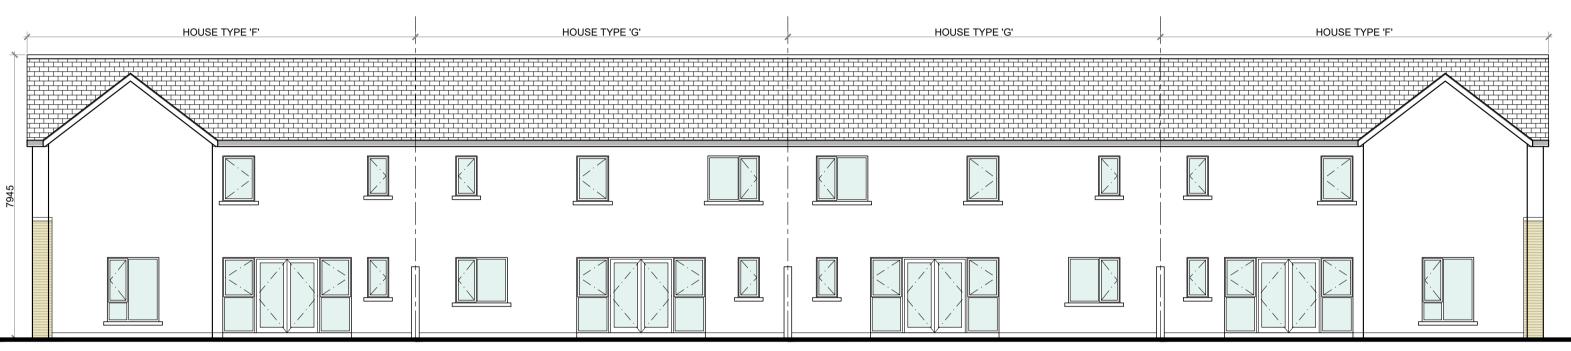

REAR ELEVATION @ 1:100 TERRACE BLOCK TYPE 15

TERRACE BLOCK TYPE 15—CHARACTER AREA 4

PROPOSED FINISHES:
SLATE / TILED FINISH TO ROOF.

UPVC / ALUMINIUM FINISH TO FASCIAS, GUTTERS AND DOWNPIPES.

SELECTED BRICK FINISH TO AREAS AS INDICATED.