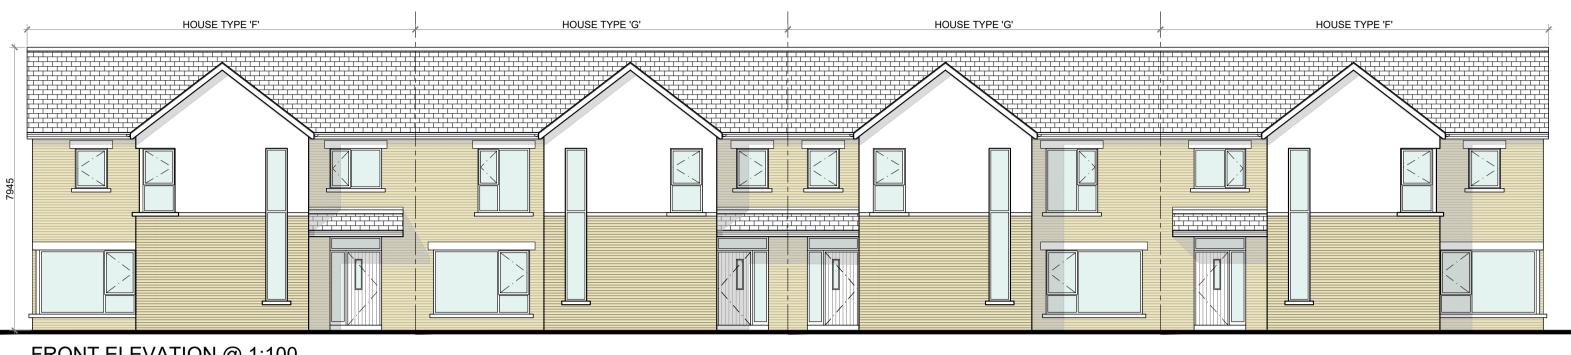

SIDE (DUAL FRONTAGE) ELEVATION @ 1:100 TERRACE BLOCK TYPE 15

SIDE (DUAL FRONTAGE) ELEVATION @ 1:100 TERRACE BLOCK TYPE 15

SECTION A-A @ 1:100 TERRACE BLOCK TYPE 15

FRONT ELEVATION @ 1:100 TERRACE BLOCK TYPE 15

REAR ELEVATION @ 1:100 TERRACE BLOCK TYPE 15

TERRACE BLOCK TYPE 15—CHARACTER AREA 4

PROPOSED FINISHES:
SLATE / TILED FINISH TO ROOF.

UPVC / ALUMINIUM FINISH TO FASCIAS, GUTTERS AND DOWNPIPES.

SELECTED BRICK FINISH TO AREAS AS INDICATED.