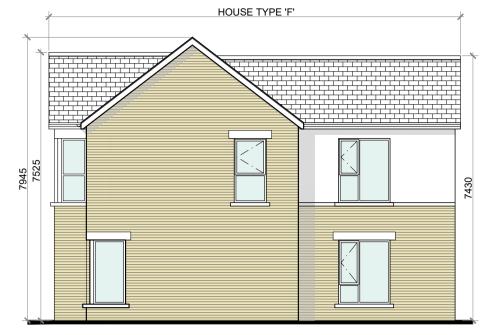

SIDE (DUAL FRONTAGE) ELEVATION @ 1:100 TERRACE BLOCK TYPE 15

SIDE (DUAL FRONTAGE) ELEVATION @ 1:100 TERRACE BLOCK TYPE 15

SECTION A-A @ 1:100 TERRACE BLOCK TYPE 15

FRONT ELEVATION @ 1:100 TERRACE BLOCK TYPE 15

REAR ELEVATION @ 1:100 TERRACE BLOCK TYPE 15

TERRACE BLOCK TYPE 15—CHARACTER AREA 4

PROPOSED FINISHES:
SLATE / TILED FINISH TO ROOF.

UPVC / ALUMINIUM FINISH TO FASCIAS, GUTTERS AND DOWNPIPES.

SELECTED BRICK FINISH TO AREAS AS INDICATED.