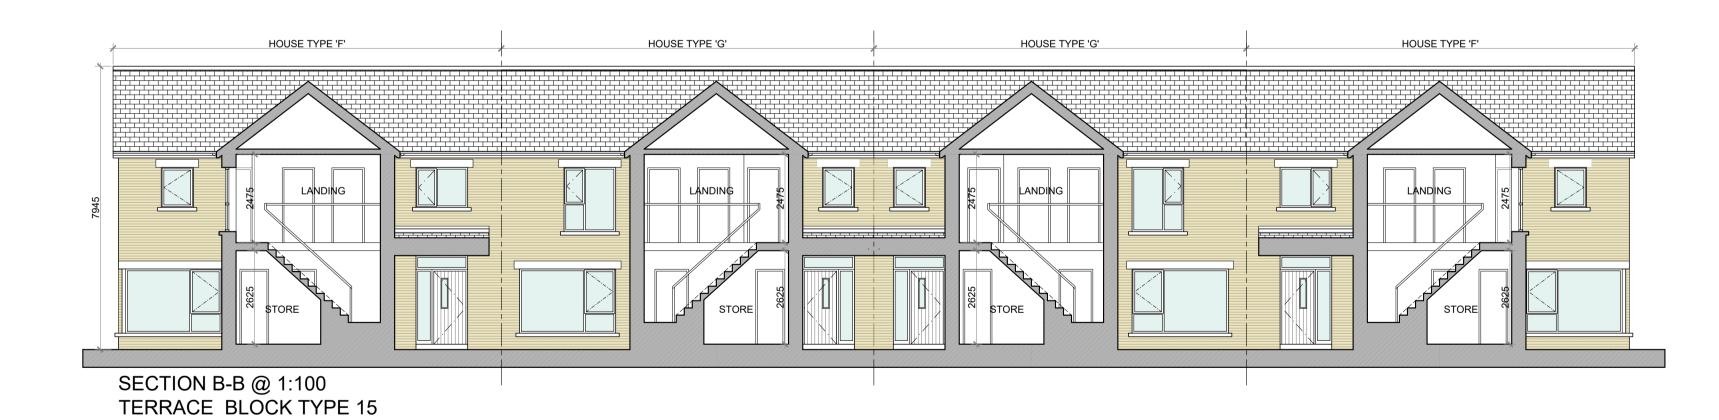

SIDE (DUAL FRONTAGE) ELEVATION @ 1:100 TERRACE BLOCK TYPE 15

SIDE (DUAL FRONTAGE) ELEVATION @ 1:100 TERRACE BLOCK TYPE 15

SECTION A-A @ 1:100 TERRACE BLOCK TYPE 15

FRONT ELEVATION @ 1:100 TERRACE BLOCK TYPE 15