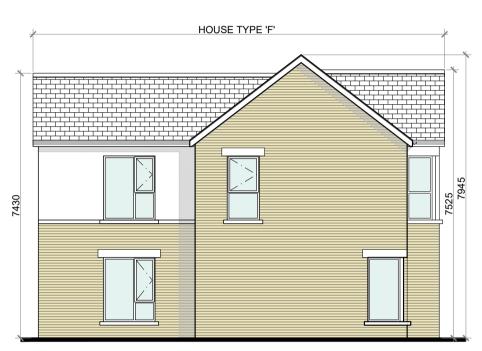

SIDE (DUAL FRONTAGE) ELEVATION @ 1:100 TERRACE BLOCK TYPE 15

SIDE (DUAL FRONTAGE) ELEVATION @ 1:100 TERRACE BLOCK TYPE 15

SECTION A-A @ 1:100 TERRACE BLOCK TYPE 15

FRONT ELEVATION @ 1:100 TERRACE BLOCK TYPE 15

REAR ELEVATION @ 1:100 TERRACE BLOCK TYPE 15

TERRACE BLOCK TYPE 15—CHARACTER AREA 4

PROPOSED FINISHES:
SLATE / TILED FINISH TO ROOF.

UPVC / ALUMINIUM FINISH TO FASCIAS, GUTTERS AND DOWNPIPES.

SELECTED BRICK FINISH TO AREAS AS INDICATED.